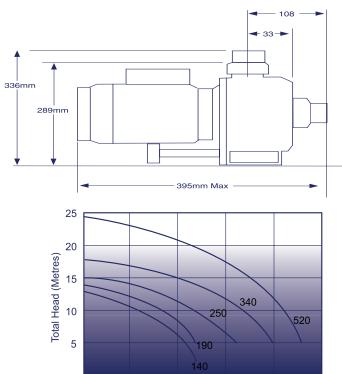

200

300

Flow Rate (Litres per Minute)

400

500

#### **Specifications**

| Model                               | Voltage | Full<br>Load<br>Amps | Phase  | Input | Full<br>Load | Flow Rate<br>@ 8 m/h | Conns<br>"mm" |
|-------------------------------------|---------|----------------------|--------|-------|--------------|----------------------|---------------|
| FX 140 Flooded Suction Pump 0.50 HP | 240     | 2.9                  | Single | 650   | 2.75         | 140 lpm              | 40/50         |
| FX 190 Flooded Suction Pump 0.75 HP | 240     | 3.2                  | Single | 822   | 3.47         | 190 lpm              | 40/50         |
| FX 250 Flooded Suction Pump 1.00 HP | 240     | 4.3                  | Single | 1015  | 4.38         | 250 lpm              | 40/50         |
| FX 340 Flooded Suction Pump 1.50 HP | 240     | 6.6                  | Single | 1617  | 7.10         | 340 lpm              | 40/50         |
| FX 520 Flooded Suction Pump 2.00 HP | 240     | 8.3                  | Single | 1900  | 8.85         | 520 lpm              | 40/50         |